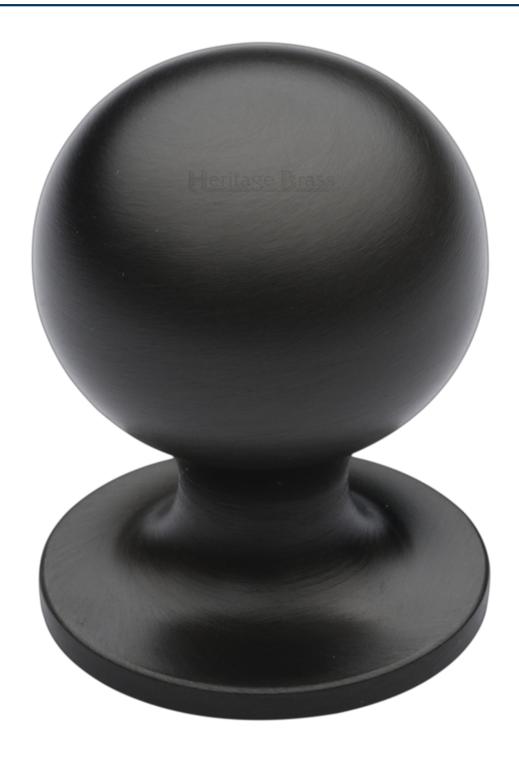

#### **Product Images**

- Ball shaped cabinet knob
- This popular design is ideal for use on modern or contemporary units including, kitchen cabinet doors, wardrobes, cupboard doors and drawers