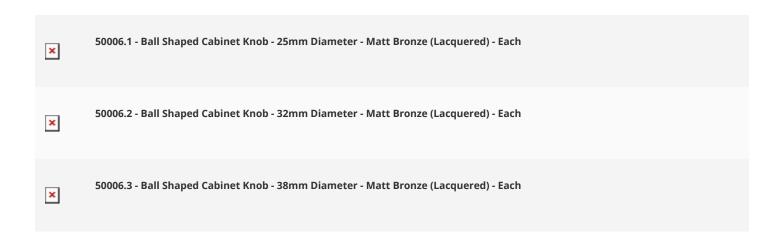

### **Size Details**

Available In Three Sizes

| Item Code | Diameter | Base Diameter | Projection |
|-----------|----------|---------------|------------|
| 50006.1   | 25mm     | 25mm          | 36mm       |
| 50006.2   | 32mm     | 32mm          | 43mm       |
| 50006.3   | 38mm     | 38mm          | 48mm       |