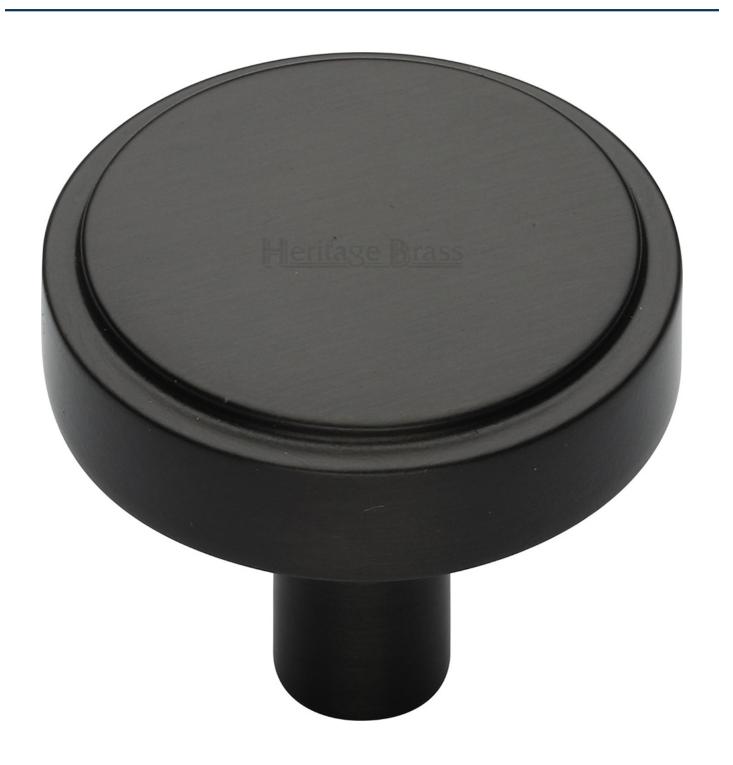

#### **Product Images**

- Stepped disc cabinet knob
- This popular design is ideal for use on modern or contemporary units including, kitchen cabinet doors, wardrobes, cupboard doors and drawers