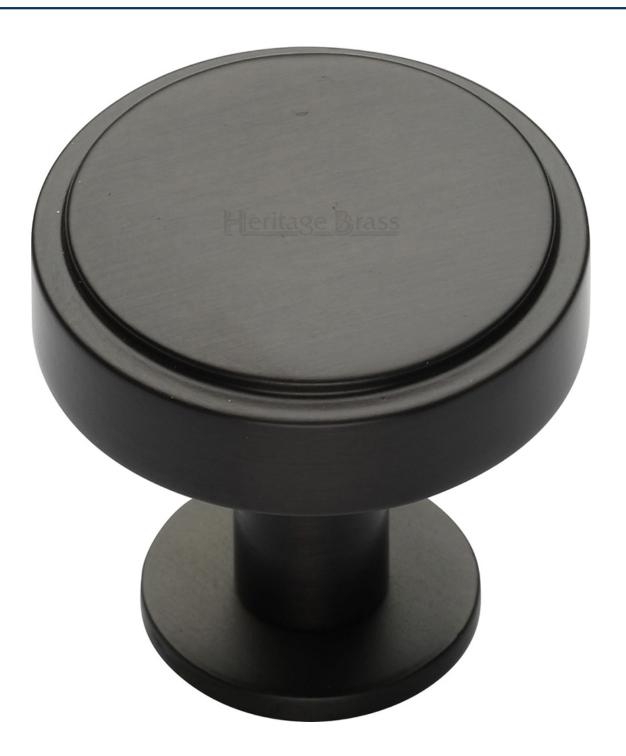

#### **Product Images**

- Stepped disc cabinet knob with round backplate
- This popular design is ideal for use on modern or contemporary units including, kitchen cabinet doors, wardrobes, cupboard doors and drawers

# **Size Details**

• Available In Two Sizes

Item Code Diameter Base Size Projection

| 50011.1 | 32mm | 20mm | 31mm |
|---------|------|------|------|
| 50011.2 | 38mm | 20mm | 31mm |

## **Base Material**

Made from solid brass

## Finish

• Matt Bronze