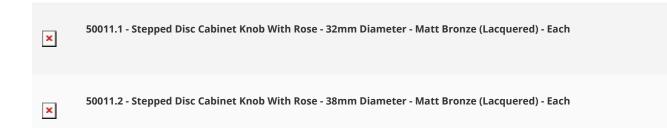

# **Size Details**

• Available In Two Sizes

Item Code Diameter Base Size Projection

| 50011.1 | 32mm | 20mm | 31mm |
|---------|------|------|------|
| 50011.2 | 38mm | 20mm | 31mm |

#### Products in this set