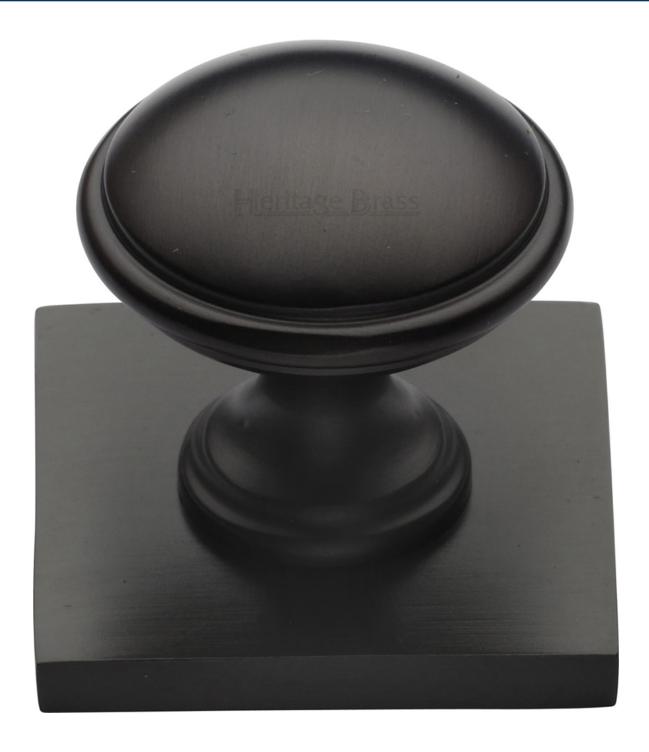

## Domed Cabinet Knob With Square Backplate - 32mm Diameter - Matt Bronze (Lacquered)

### **Product Images**

#### **Description**

- Domed cabinet knob with square backplate
- This popular design is ideal for use on modern or contemporary units including, kitchen cabinet doors, wardrobes, cupboard doors and drawers