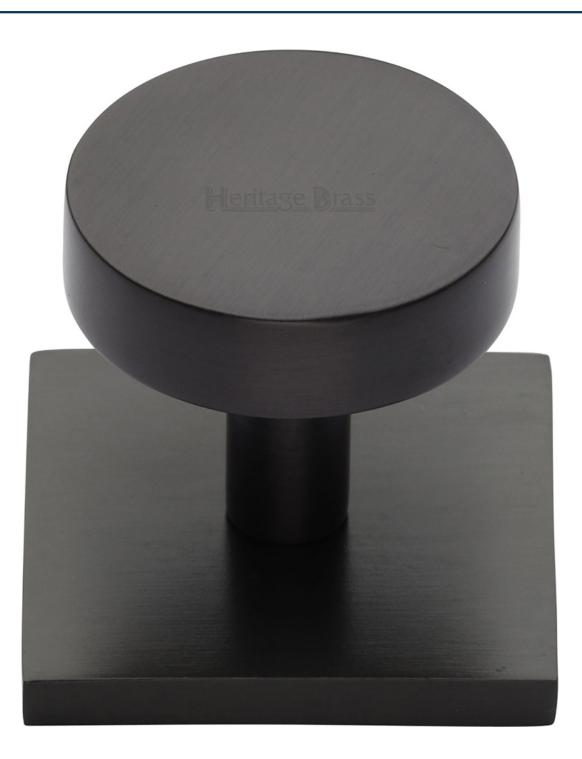

#### Disc Shaped Cabinet Knob With Square Backplate - 32mm Diameter - Matt Bronze (Lacquered)

#### **Product Images**

- Disc shaped cabinet knob with square backplate
- This popular design is ideal for use on modern or contemporary units including, kitchen cabinet doors, wardrobes, cupboard doors and drawers