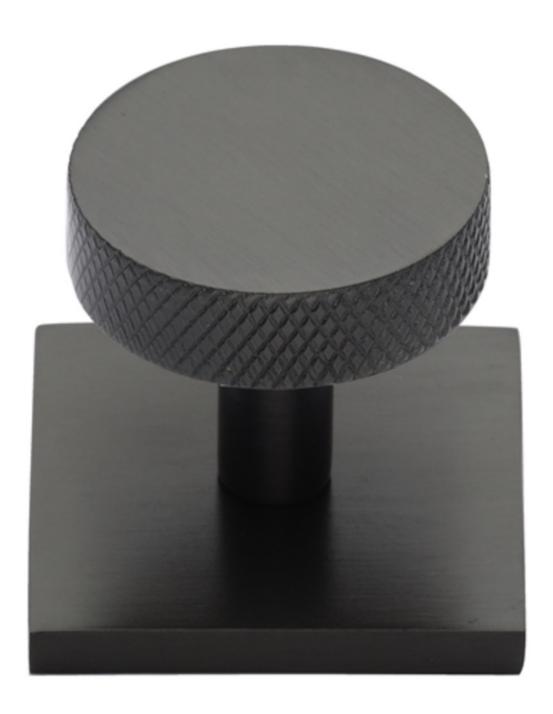

## Knurled Disc Cabinet Knob With Square Backplate - 32mm Diameter - Matt Bronze (Lacquered)

### **Product Images**

#### **Description**

- Knurled disc cabinet knob with square backplate
- This popular design is ideal for use on modern or contemporary units including, kitchen cabinet doors, wardrobes, cupboard doors and drawers

## **Size Details**

| Item Code | Diameter | Base Size   | <b>Base Height</b> | Projection |
|-----------|----------|-------------|--------------------|------------|
| 50017.1   | 32mm     | 38mm x 38mm | 4mm                | 33mm       |

### **Base Material**

• Made from solid brass

### **Finish**

• Matt Bronze