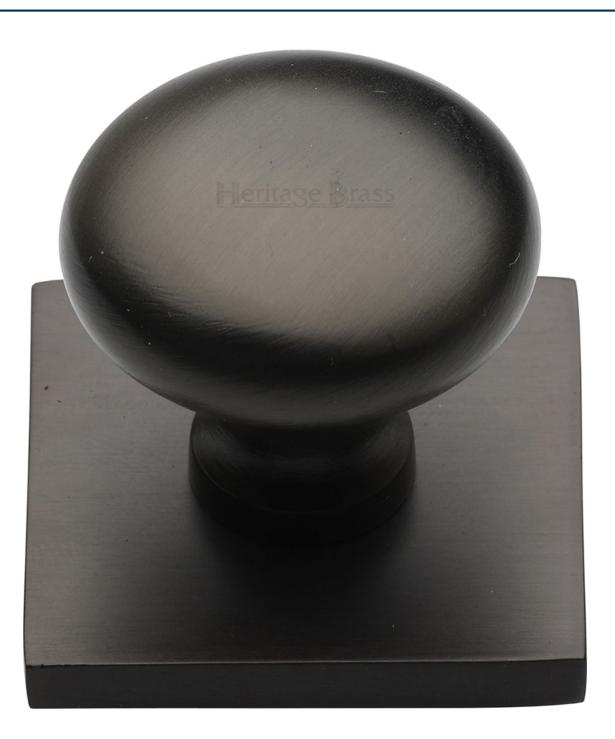

# Round Mushroom Shaped Cabinet Knob With Square Backplate - 32mm Diameter - Matt Bronze (Lacquered)

#### **Product Images**

- Round mushroom shaped cabinet knob with square backplate
- This popular design is ideal for use on modern or contemporary units including, kitchen cabinet doors, wardrobes, cupboard doors and drawers