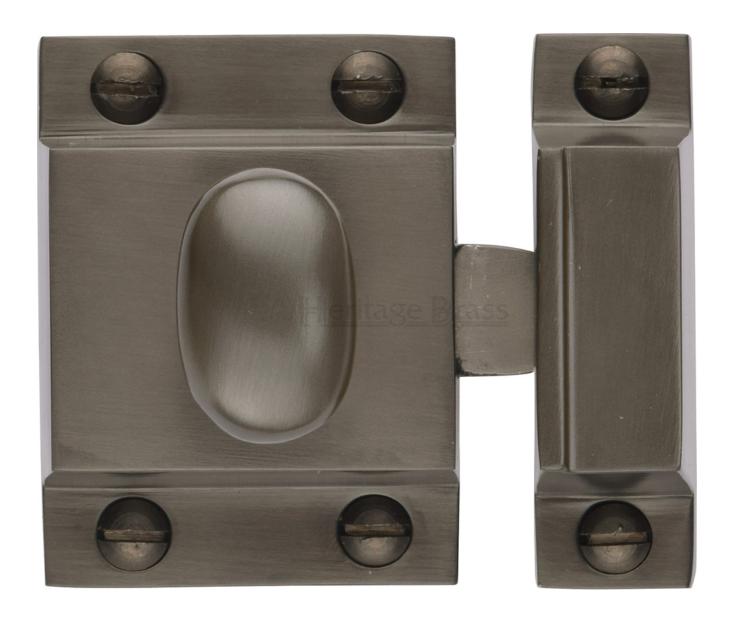

### **Cupboard Catch With Oval Knob - 53mm x 40mm - Matt Bronze (Lacquered)**

#### **Product Images**

#### **Description**

- Sprung cupboard catch with oval knob
- Face fixed with wood screws
- This classic cupboard catch is suitable for use on kitchen cabinet doors, wardrobes, cupboard doors and drawers.