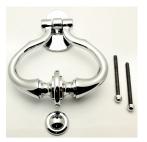

#### Important Info Before You Buy

- $\bullet\,$  This door knocker is a bolt through fixing and is secured from inside by a domed nut
- Comes with bolt (to be cut to length) and domed nut
- $\bullet\;$  TIP remember when cutting length of bolt, to leave room for the nut to be screwed on the end