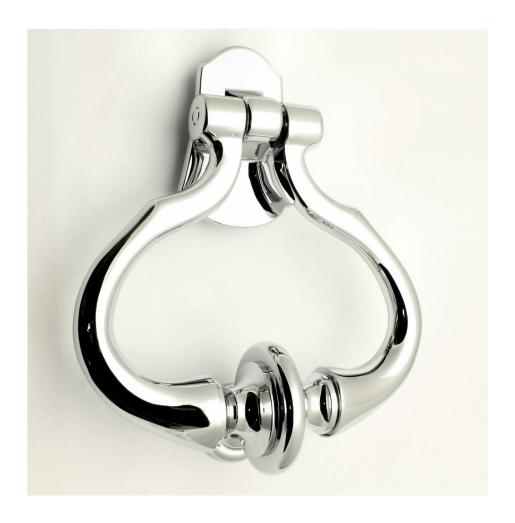

# **Diplomat Large Heavy Quality - Front Door Knocker - Polished Chrome**

# Description

- Diplomat ring style door knocker
- Heavy architectural quality

#### Finish

• Polished chrome

### Dimensions

- Height 171mm
- Width 140mm
- Backplate (widest point 50mm narrowest point 37mm)