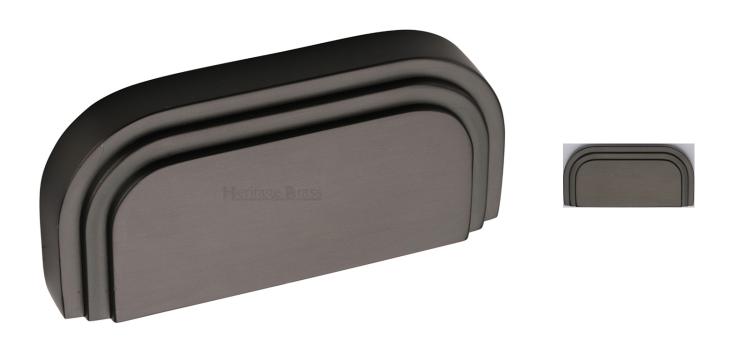

#### **Product Images**

#### Description

- Art Deco stepped cup handle
- Rear fixing via supplied M4 fixing bolts
- This art decodesign cup handle is suitable for use on kitchen cabinet doors, wardrobes, cupboard doors and drawers.