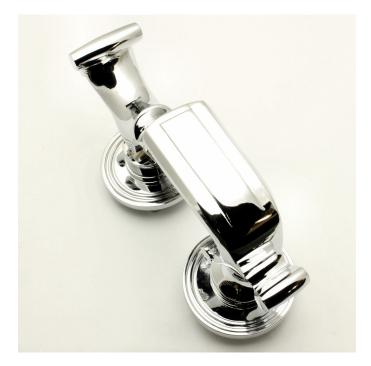

# **Doctors Style Front Door Knocker - Polished Chrome**

## Description

• Doctors style traditional front door knocker

#### Finish

Polished chrome