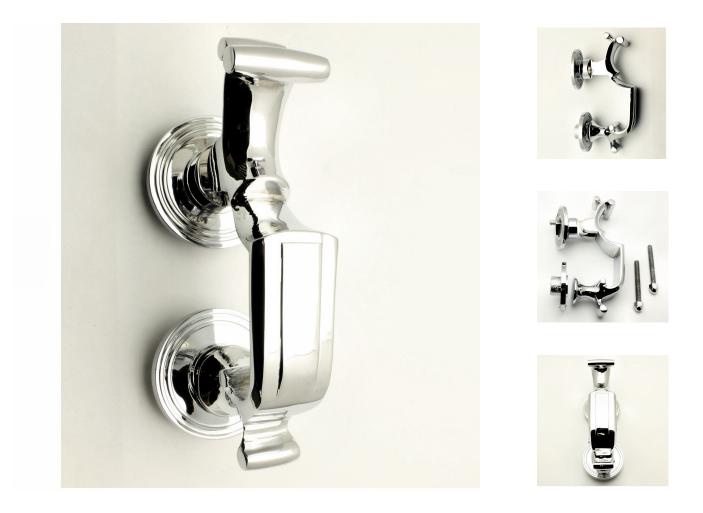

# **Doctors Style Front Door Knocker - Polished Chrome**

## Description

• Doctors style traditional front door knocker

#### Finish

Polished chrome

### Important Info Before You Buy

- This door knocker is a bolt through fixing and is secured from inside by a domed nut
- Supplied with bolt (to be cut to length) and domed nut.
- Please note due to the traditional design and weight of this knocker, there is a lot of movement around the hinge.