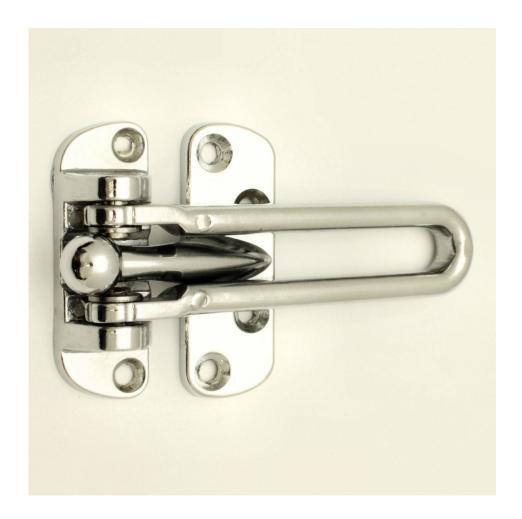

#### Front door guard

- Stronger alternative to standard security door chain
- Commonly seen and used on hotel rooms
- When the door is in the closed position, The female section folds over the male. When the door is opened, the male slides to the end of the female part restricting the door to opening approximately 3" allowing you to see who's at the door without having to compromise security by opening it fully

### Important Info Before You Buy

- The female part of this item is fixed to the door frame, The male part fixes to the door
- The female part of this item folds through 180 degrees so can fold flat back against the wall when not in use