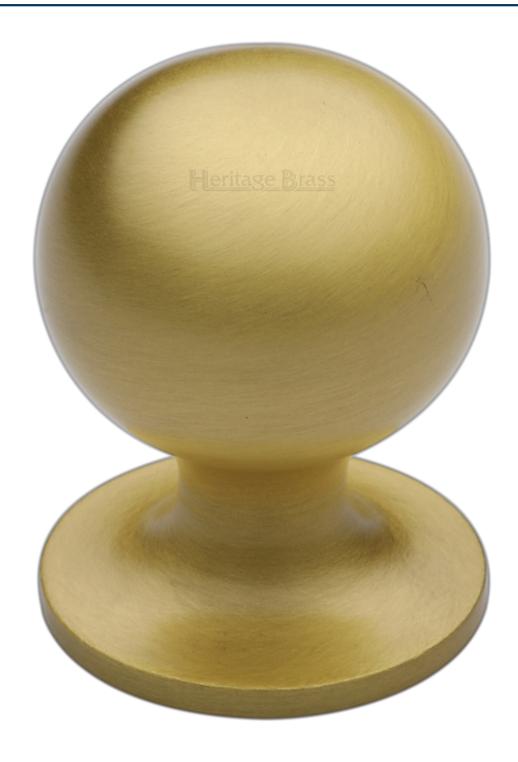

## **Ball Shaped Cabinet Knob - Available In Three Sizes - Satin Brass (Lacquered)**

#### **Product Images**

- Ball shaped cabinet knob
- This popular design is ideal for use on modern or contemporary units including, kitchen cabinet doors, wardrobes, cupboard doors and drawers