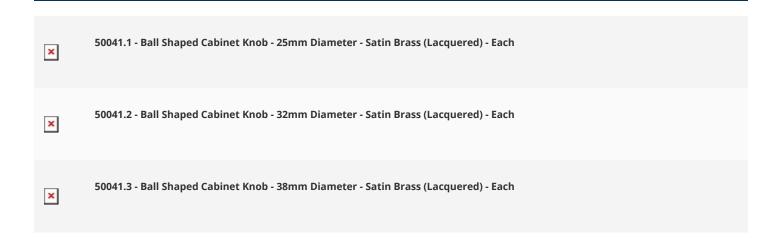

# **Size Details**

Available In Three Sizes

| Item Code | Diameter | Base Diameter | Projection |
|-----------|----------|---------------|------------|
| 50041.1   | 25mm     | 25mm          | 36mm       |
| 50041.2   | 32mm     | 32mm          | 43mm       |
| 50041.3   | 38mm     | 38mm          | 48mm       |