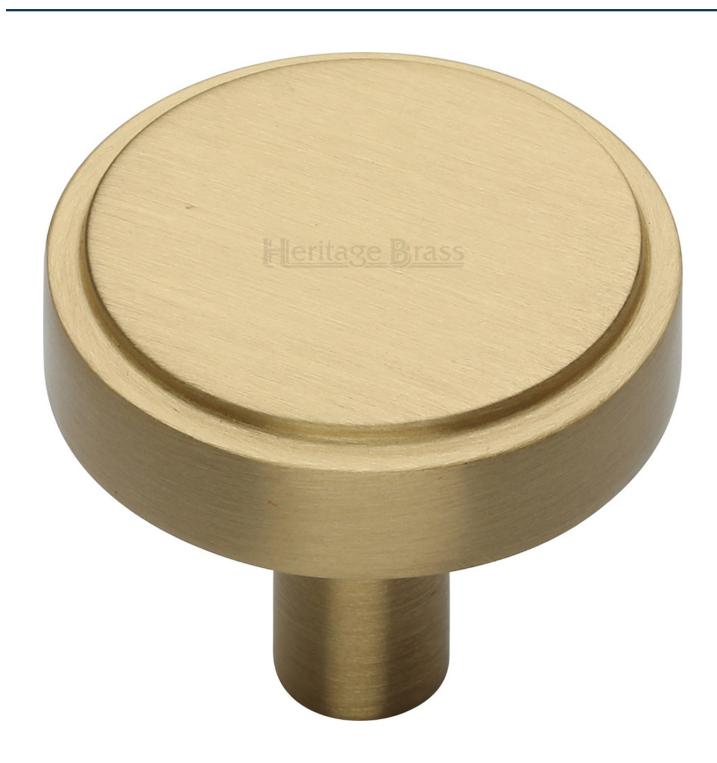

#### **Product Images**

- Stepped disc cabinet knob
- This popular design is ideal for use on modern or contemporary units including, kitchen cabinet doors, wardrobes, cupboard doors and drawers