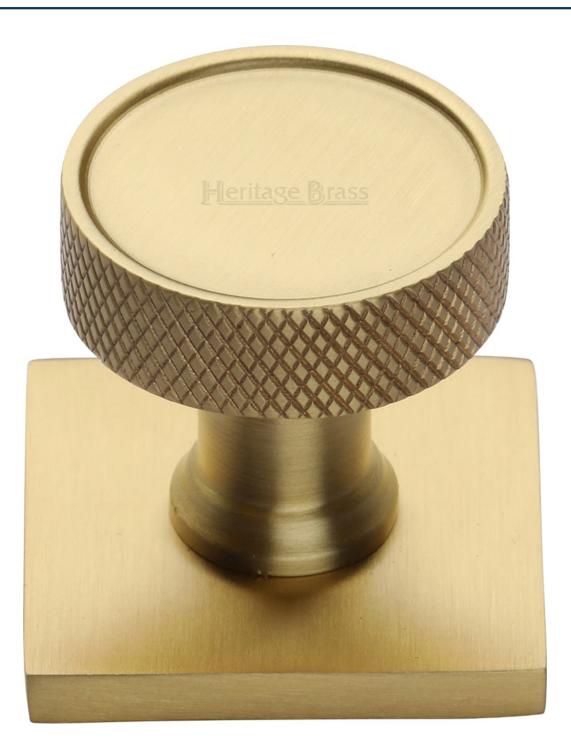

#### Knurled Cabinet Knob With Square Backplate - 32mm Diameter - Satin Brass (Lacquered)

#### **Product Images**

- Knurled cabinet knob with square backplate
- This popular design is ideal for use on modern or contemporary units including, kitchen cabinet doors, wardrobes, cupboard doors and drawers