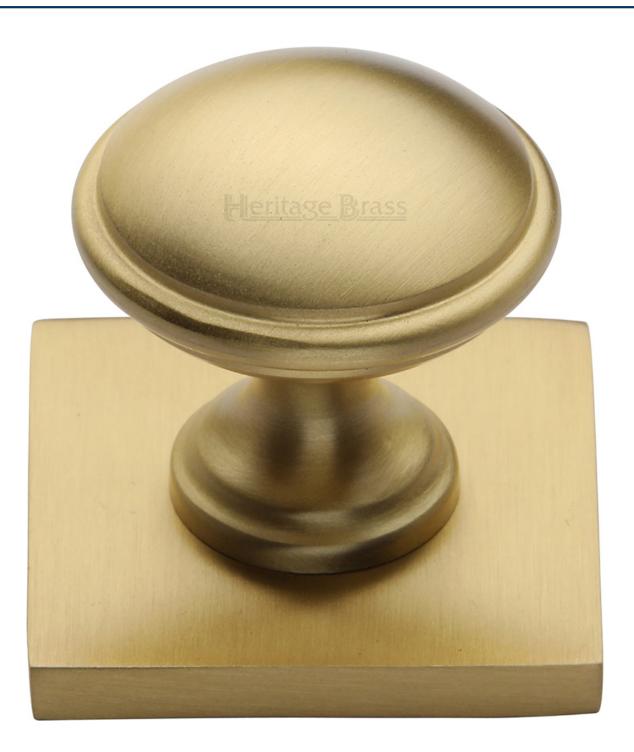

### Domed Cabinet Knob With Square Backplate - 32mm Diameter - Satin Brass (Lacquered)

#### **Product Images**

- Domed cabinet knob with square backplate
- This popular design is ideal for use on modern or contemporary units including, kitchen cabinet doors, wardrobes, cupboard doors and drawers