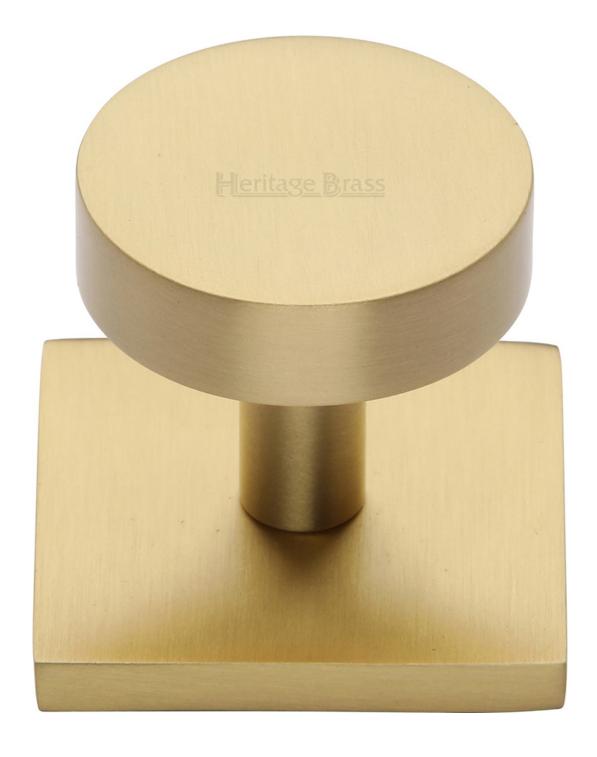

## Disc Shaped Cabinet Knob With Square Backplate - 32mm Diameter - Satin Brass (Lacquered)

## **Product Images**

#### **Description**

- Disc shaped cabinet knob with square backplate
- This popular design is ideal for use on modern or contemporary units including, kitchen cabinet doors, wardrobes, cupboard doors and drawers