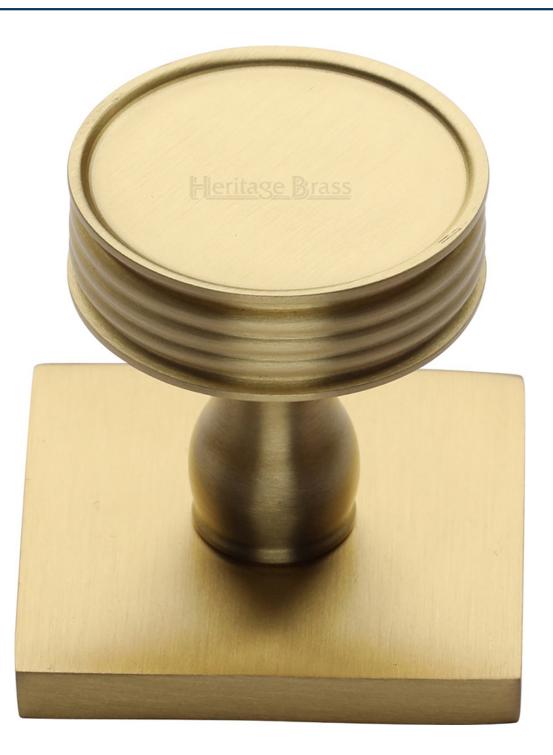

#### **Product Images**

- Stepped disc cabinet knob with square backplate
- This popular design is ideal for use on modern or contemporary units including, kitchen cabinet doors, wardrobes, cupboard doors and drawers