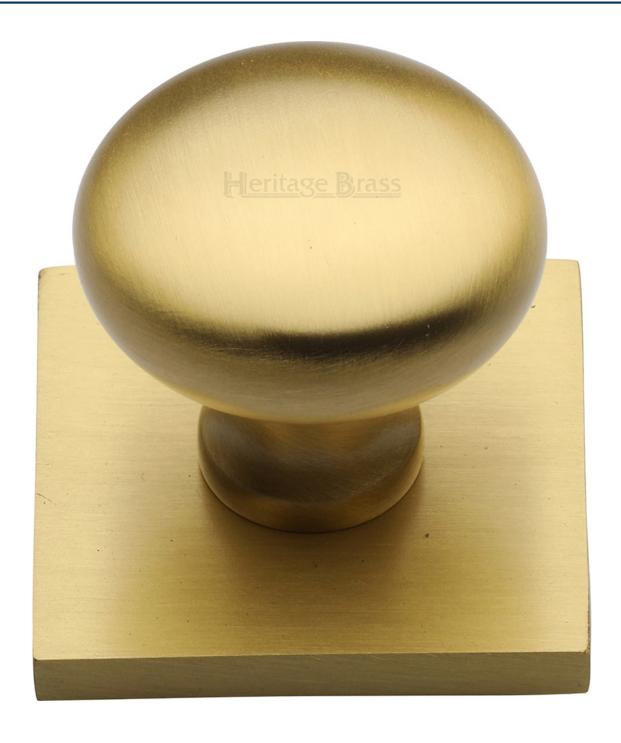

# Round Mushroom Shaped Cabinet Knob With Square Backplate - 32mm Diameter - Satin Brass (Lacquered)

#### **Description**

- Round mushroom shaped cabinet knob with square backplate
- This popular design is ideal for use on modern or contemporary units including, kitchen cabinet doors, wardrobes, cupboard doors and drawers