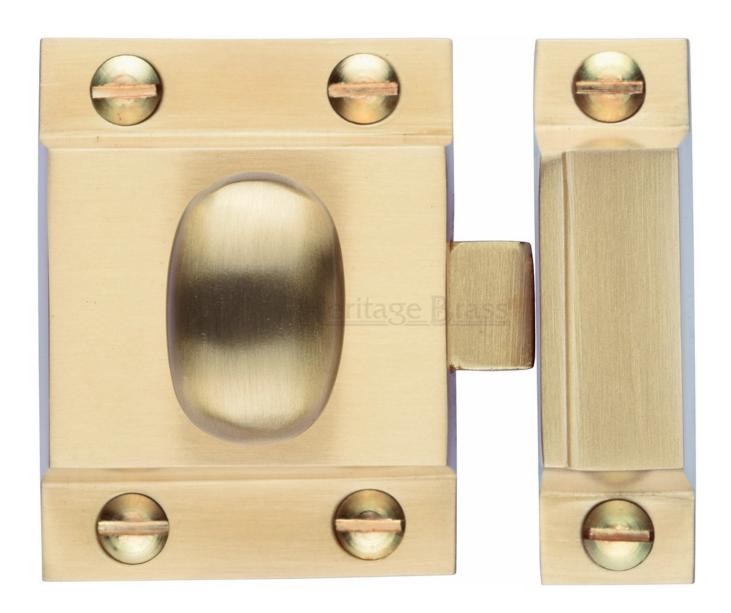

## **Cupboard Catch With Oval Knob - 53mm x 40mm - Satin Brass (Lacquered)**

## **Product Images**

## **Description**

- Sprung cupboard catch with oval knob
- Face fixed with wood screws
- This classic cupboard catch is suitable for use on kitchen cabinet doors, wardrobes, cupboard doors and drawers.