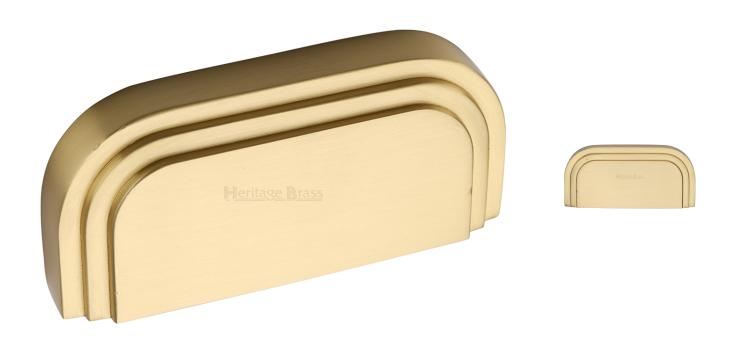

#### **Product Images**

#### Description

- Art Deco stepped cup handle
- Rear fixing via supplied M4 fixing bolts
- This art decodesign cup handle is suitable for use on kitchen cabinet doors, wardrobes, cupboard doors and drawers.