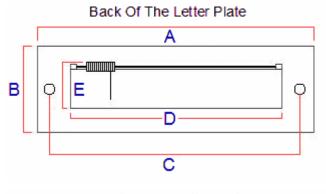

## Front Of The Letter Plate

- Overall Length (A) 280mm
- Overall Height (B) 89mm
- Bolt centers (C) 232mm
- Internal Hole Width Required (D) 210mm
- Internal Hole Height Required (Including Spring) (E) 65mm
- Aperture Width Externally (F) 200mm
- Aperture Height Externally (G) 44mm