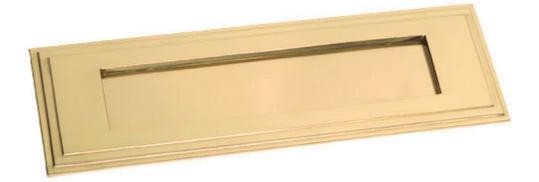

# Art Deco Style Stepped Letter Plate - 282mm x 89mm - Polished Brass (Lacquered)

## Description

- 1930's Art Deco style, letter plate 282mm x 89mm
- Stepped pattern

#### Finish

• Polished brass