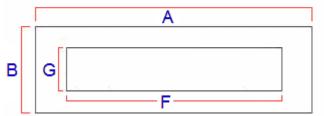

## Front Of The Letter Plate

- Overall Length (A) 280mm
- Overall Height (B) 89mm
- Bolt centers (C) 232mm
- Internal Hole Width Required (D) 210mm
- Internal Hole Height Required (Including Spring) (E) 65mm
- Aperture Width Externally (F) 200mm
- Aperture Height Externally (G) 44mm