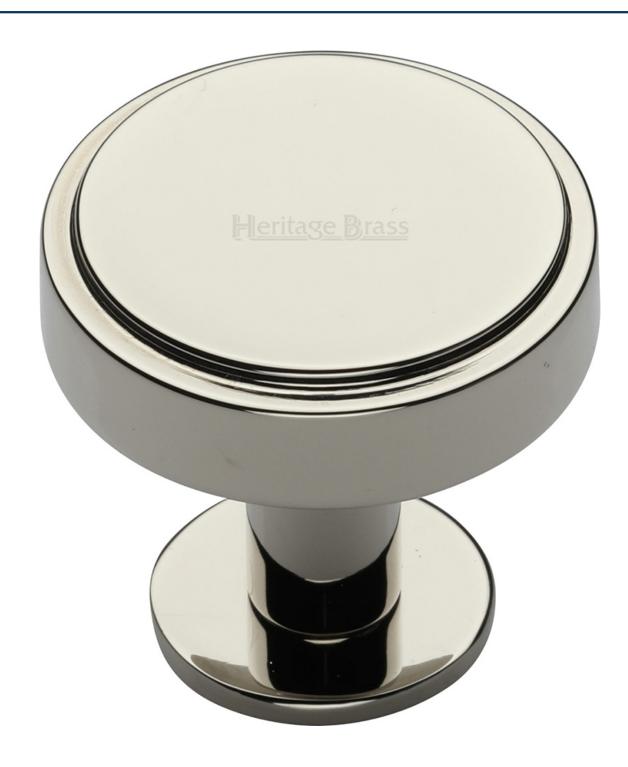

#### **Product Images**

- Stepped disc cabinet knob with round backplate
- This popular design is ideal for use on modern or contemporary units including, kitchen cabinet doors, wardrobes, cupboard doors and drawers

### **Finish**

Polished Nickel