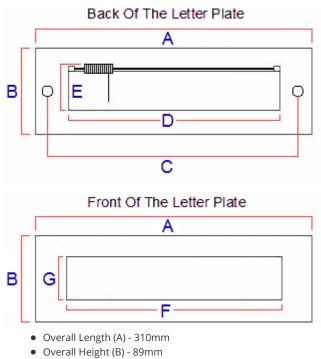

#### Dimensions

- Bolt centers (C) 300mm
- Internal Hole Width Required (D) 273mm
- Internal Hole Height Required (Including Spring) (E) 65mm
- Aperture Width Externally (F) 264mm
- Aperture Height Externally (G) 45mm