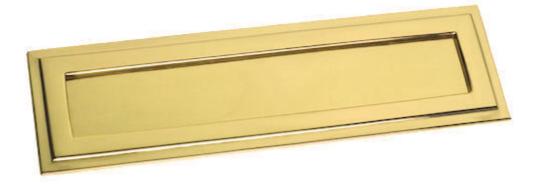

# Art Deco Style Stepped Letter Plate - 310mm x 89mm - Polished Brass (Lacquered)

### Description

- Stepped pattern front door letter plate.
- 310mm x 89mm
- Made from solid brass.
- Sprung loaded inward opening flap.

Finish

Polished brass