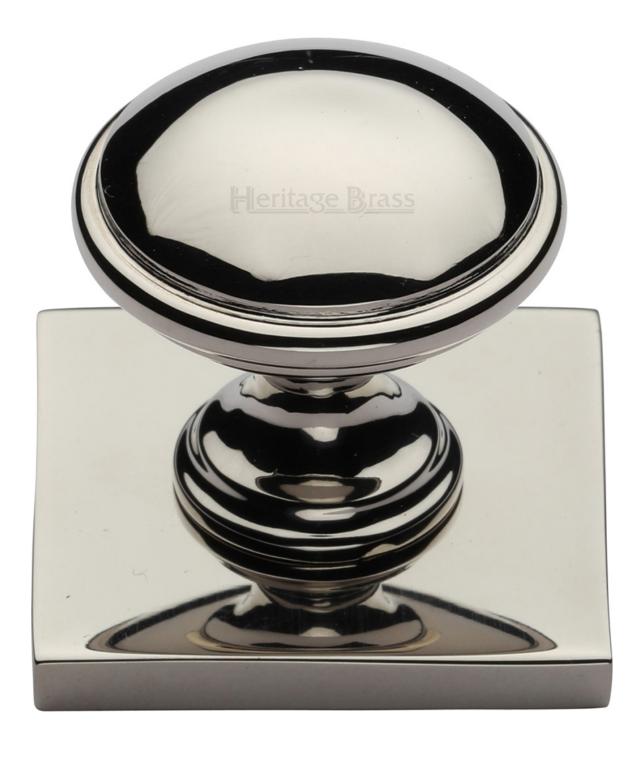

# Domed Cabinet Knob With Square Backplate - 32mm Diameter - Polished Nickel

#### **Product Images**

#### **Description**

- Domed cabinet knob with square backplate
- This popular design is ideal for use on modern or contemporary units including, kitchen cabinet doors, wardrobes, cupboard doors and drawers