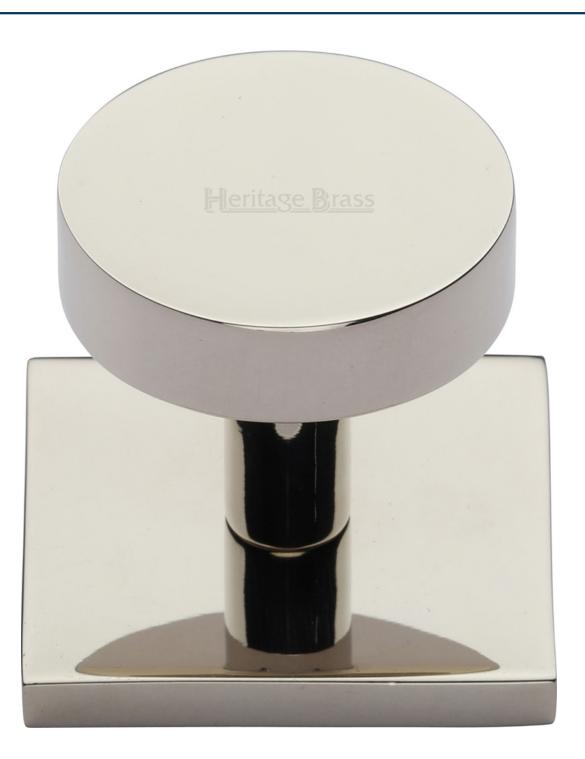

#### Disc Shaped Cabinet Knob With Square Backplate - 32mm Diameter - Polished Nickel

#### **Product Images**

- Disc shaped cabinet knob with square backplate
- This popular design is ideal for use on modern or contemporary units including, kitchen cabinet doors, wardrobes, cupboard doors and drawers