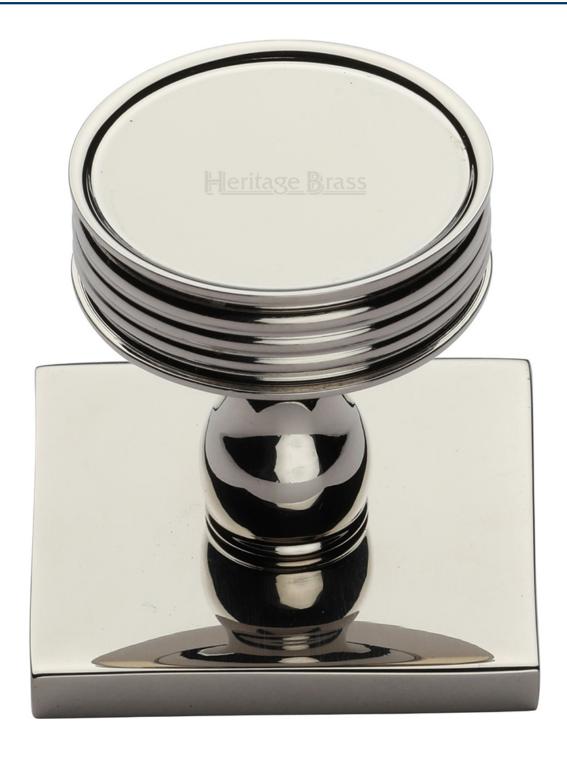

#### **Description**

- Stepped disc cabinet knob with square backplate
- This popular design is ideal for use on modern or contemporary units including, kitchen cabinet doors, wardrobes, cupboard doors and drawers

#### **Finish**

Polished Nickel