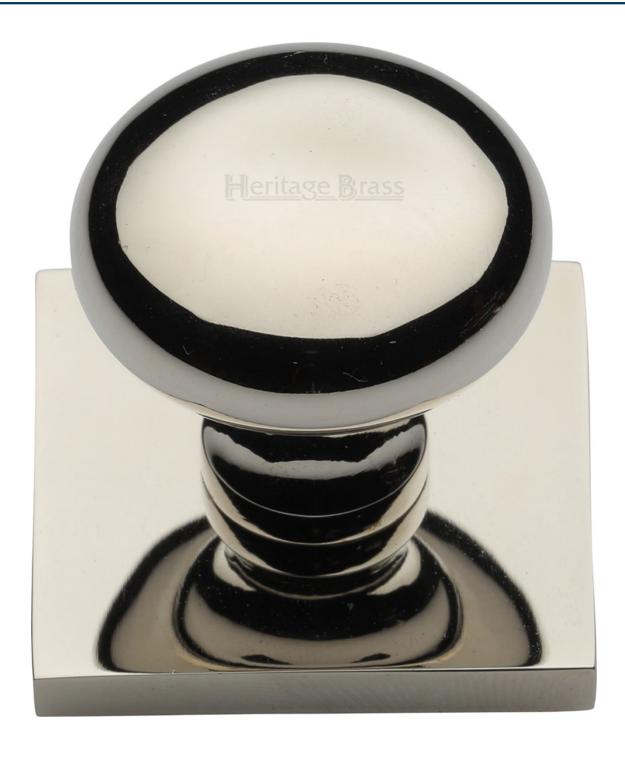

## Round Mushroom Shaped Cabinet Knob With Square Backplate - 32mm Diameter - Polished Nickel

#### **Product Images**

#### **Description**

- Round mushroom shaped cabinet knob with square backplate
- This popular design is ideal for use on modern or contemporary units including, kitchen cabinet doors, wardrobes, cupboard doors and drawers