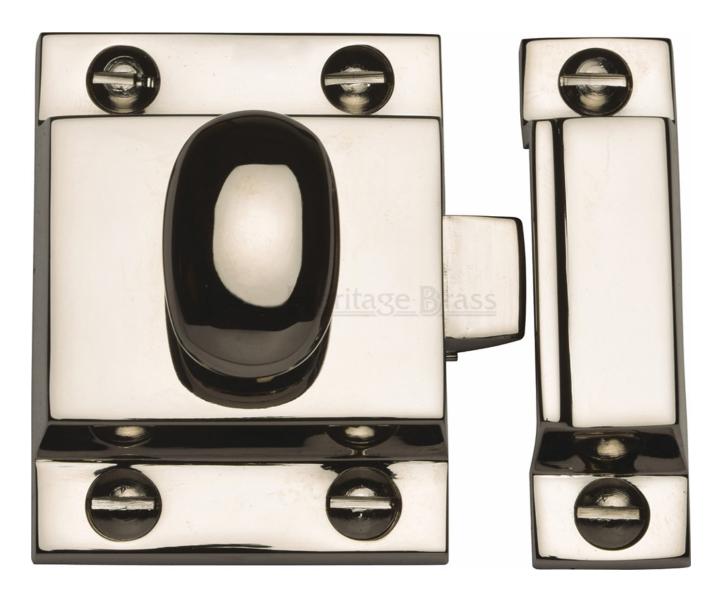

#### Cupboard Catch With Oval Knob - 53mm x 40mm - Polished Nickel

#### **Product Images**

#### Description

- Sprung cupboard catch with oval knob
- Face fixed with wood screws
- This classic cupboard catch is suitable for use on kitchen cabinet doors, wardrobes, cupboard doors and drawers.