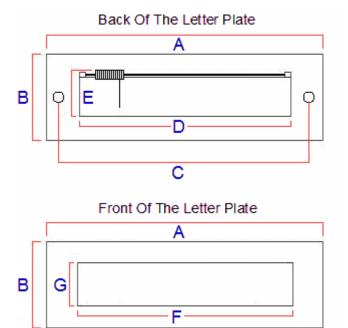

#### **Dimensions**

- Overall Length (A) 402mm
- Overall Height (B) 124mm
- Bolt centers (C) 360mm
- Internal Hole Width Required (D) 326mm
- Internal Hole Height Required (Including Spring) (E) 90mm
- Aperture Width Externally (F) 320mm
- Aperture Height Externally (G) 70mm