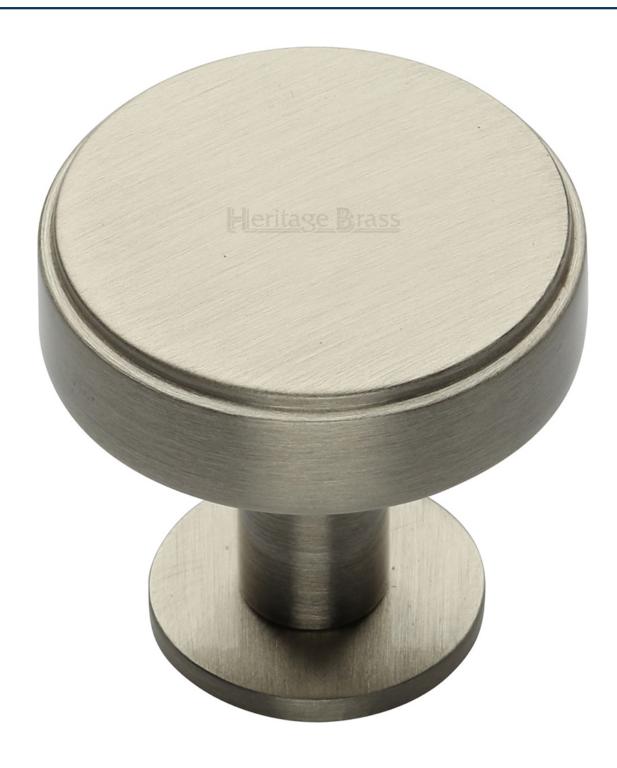

#### **Product Images**

- Stepped disc cabinet knob with round backplate
- This popular design is ideal for use on modern or contemporary units including, kitchen cabinet doors, wardrobes, cupboard doors and drawers

### **Finish**

Satin Nickel