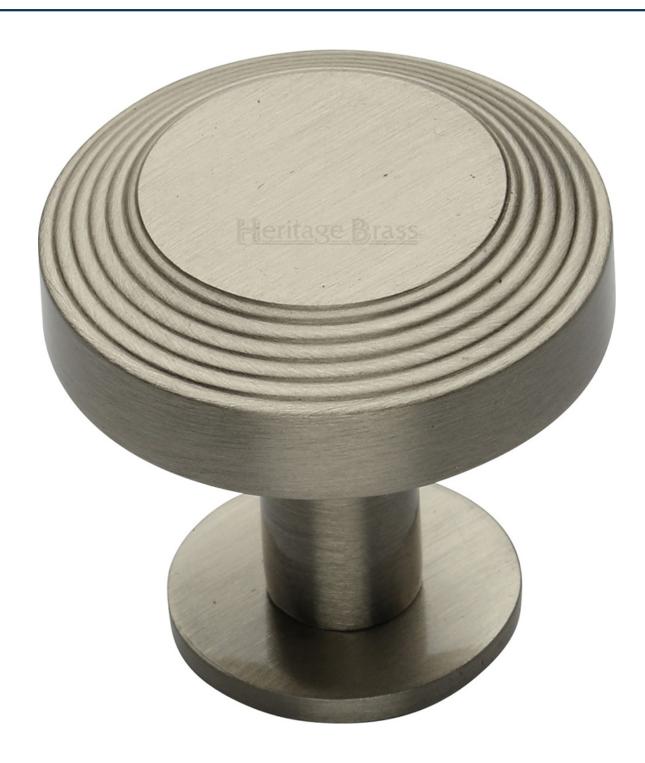

#### **Product Images**

- Ridged cabinet knob with round backplate
- This popular design is ideal for use on modern or contemporary units including, kitchen cabinet doors, wardrobes, cupboard doors and drawers

#### **Finish**

Satin Nickel