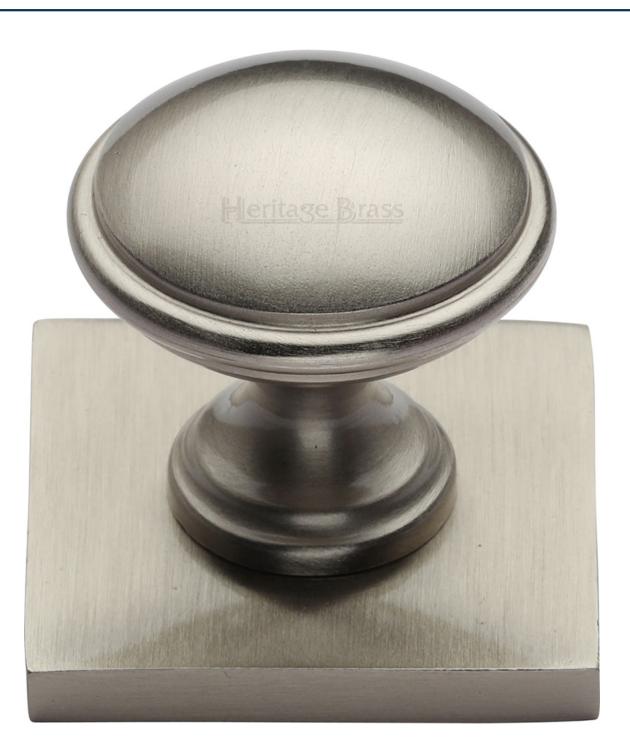

#### Domed Cabinet Knob With Square Backplate - 32mm Diameter - Satin Nickel

#### **Product Images**

- Domed cabinet knob with square backplate
- This popular design is ideal for use on modern or contemporary units including, kitchen cabinet doors, wardrobes, cupboard doors and drawers

## **Size Details**

| Item Code | Diameter | Base Size   | Base Height | Projection |
|-----------|----------|-------------|-------------|------------|
| 50120.1   | 32mm     | 38mm x 38mm | 4mm         | 34mm       |

## Finish

• Satin Nickel