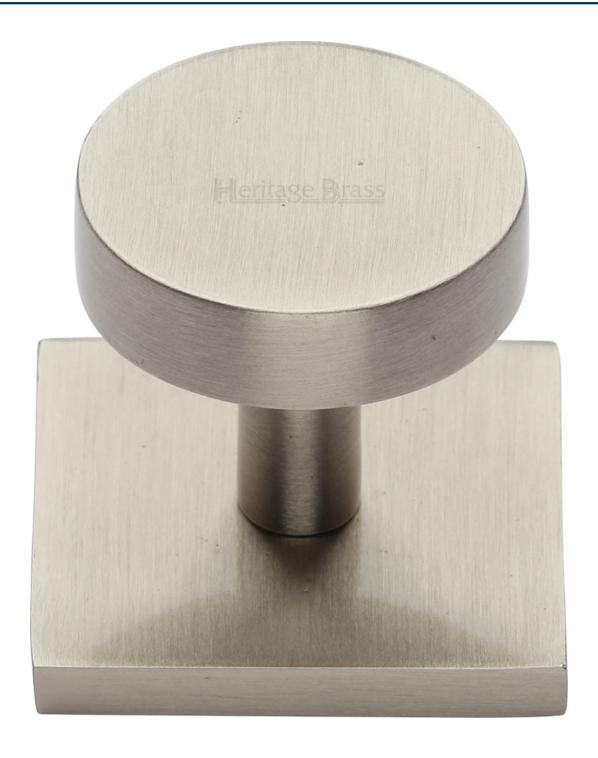

## Disc Shaped Cabinet Knob With Square Backplate - 32mm Diameter - Satin Nickel

#### **Product Images**

#### **Description**

- Disc shaped cabinet knob with square backplate
- This popular design is ideal for use on modern or contemporary units including, kitchen cabinet doors, wardrobes, cupboard doors and drawers

## **Size Details**

| Item Code | Diameter | Base Size   | <b>Base Height</b> | Projection |
|-----------|----------|-------------|--------------------|------------|
| 50121.1   | 32mm     | 38mm x 38mm | 4mm                | 33mm       |