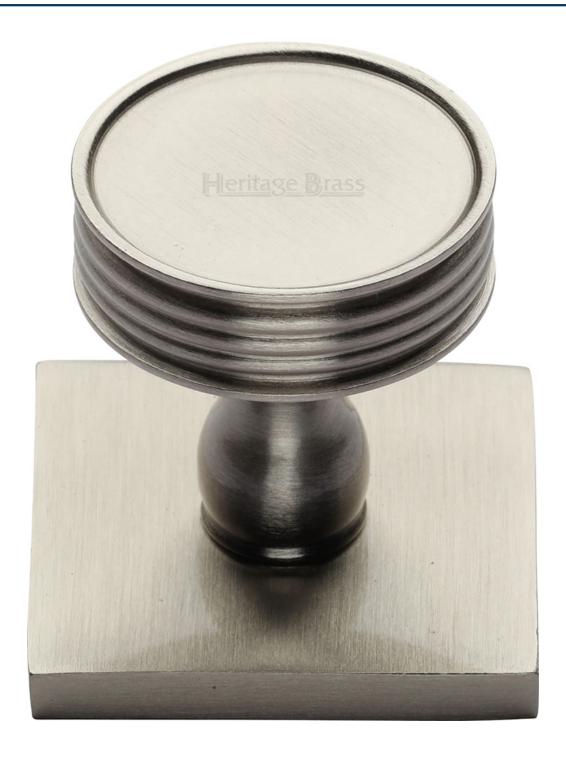

#### **Product Images**

#### **Description**

- Stepped disc cabinet knob with square backplate
- This popular design is ideal for use on modern or contemporary units including, kitchen cabinet doors, wardrobes, cupboard doors and drawers