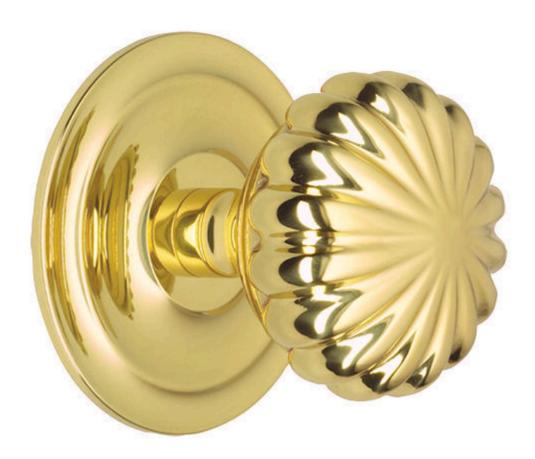

# **Peel Centre Front Door Knob - Polished Brass (Lacquered)**

## **Product Images**

## **Description**

- centre front door knob
- Peel pattern
- High architectural quality

#### Finish

• Polished brass