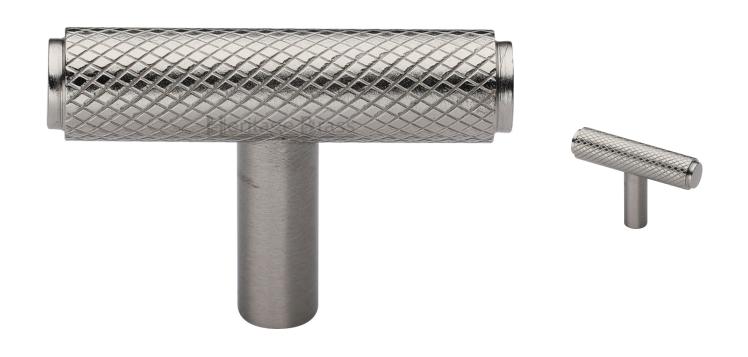

#### **Product Images**

#### Description

- Knurled T-Bar design stepped cupboard door knob
- This popular design is ideal for use on modern or contemporary units including, kitchen cabinet doors, wardrobes, cupboard doors and drawers