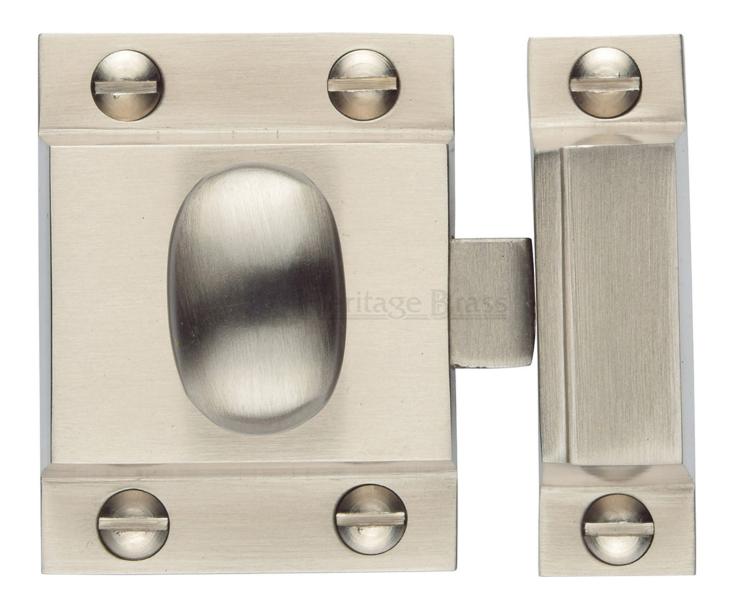

# Cupboard Catch With Oval Knob - 53mm x 40mm - Satin Nickel

## **Product Images**

### **Description**

- Sprung cupboard catch with oval knob
- Face fixed with wood screws
- This classic cupboard catch is suitable for use on kitchen cabinet doors, wardrobes, cupboard doors and drawers.