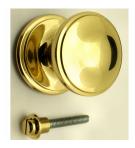

### Important Info Before You Buy

- This centre door is a bolt through fixing and is secured from inside by a domed nutComes with bolt to be cut to length and domed nut