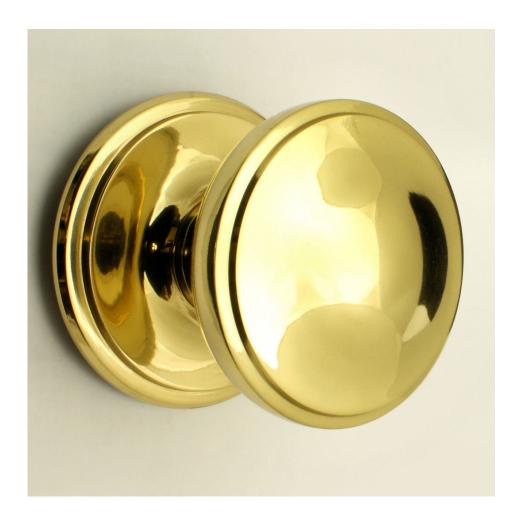

# Princess Pattern Front Door Knob - Polished Brass (Lacquered)

## Description

- centre front door knob
- Princess pattern

#### Finish

Polished brass

## Dimensions

- Backplate Diameter 79mm
- Knob Diameter 73mm