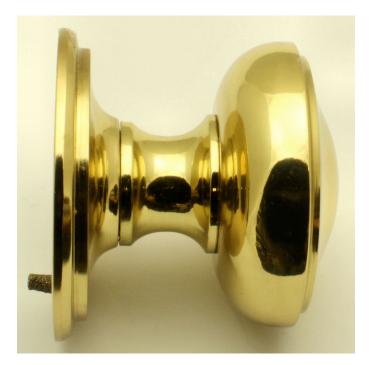

# Princess Pattern Front Door Knob - Polished Brass (Lacquered)

## Description

- centre front door knob
- Princess pattern

#### Finish

Polished brass

## Dimensions

- Backplate Diameter 79mm
- Knob Diameter 73mm