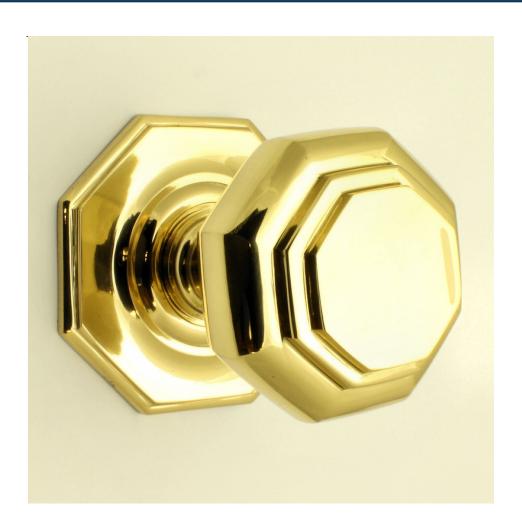

# **Octagonal Pattern Centre Door Knob - Polished Brass (Lacquered)**

# **Description**

centre front door knob

• Victorian style Octagonal pattern

#### Finish

• Polished brass