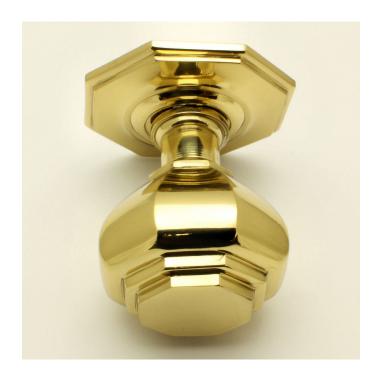

## **Product Images**

# **Description**

centre front door knob

• Victorian style Octagonal pattern

#### Finish

• Polished brass

#### Dimensions

| AVAILABLE IN TWO SIZES | 20365.1 | 20365.2 |
|------------------------|---------|---------|
| Backplate Diameter     | 64mm    | 79mm    |
| Knob Diameter          | 60mm    | 67mm    |