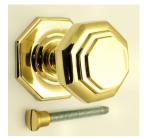

## Important Info Before You Buy

- This centre door is a bolt through fixing and is secured from inside by a domed nut
  Comes with bolt to be cut to length and domed nut

20365.1 - Octagonal Pattern Centre Door Knob - Polished Brass (Lacquered) - Each

 ${\bf 20365.2 \cdot Octagonal\ Pattern\ Centre\ Door\ Knob \cdot Polished\ Brass\ (Lacquered) \cdot Each}$