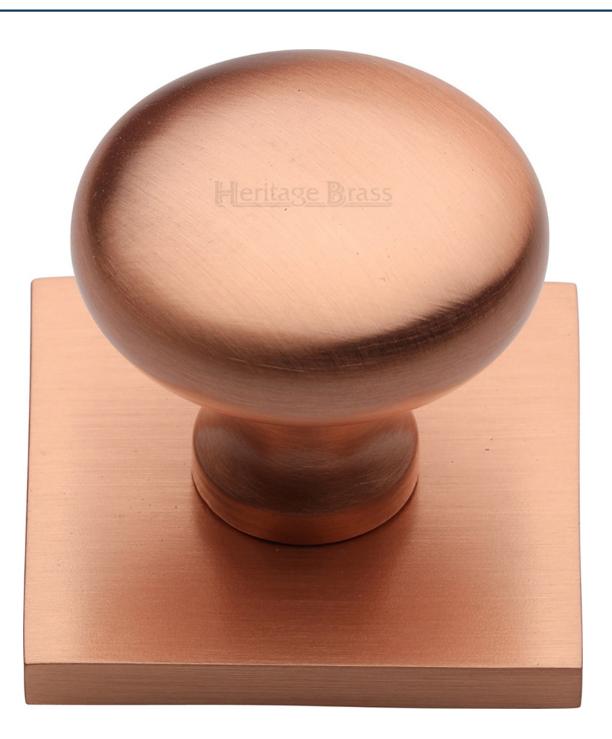

#### Round Mushroom Shaped Cabinet Knob With Square Backplate - 32mm Diameter - Satin Copper (lacquered)

#### **Product Images**

- Round mushroom shaped cabinet knob with square backplate
- This popular design is ideal for use on modern or contemporary units including, kitchen cabinet doors, wardrobes, cupboard doors and drawers