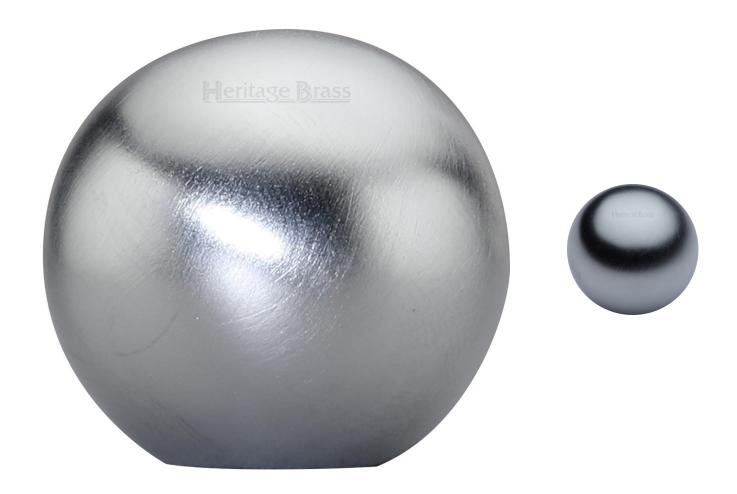

#### **Product Images**

#### **Description**

- Globe shaped cabinet knob
- No neck so the base of the knob sits flush against your door
- This popular design is ideal for use on modern or contemporary units including, kitchen cabinet doors, wardrobes, cupboard doors and drawers