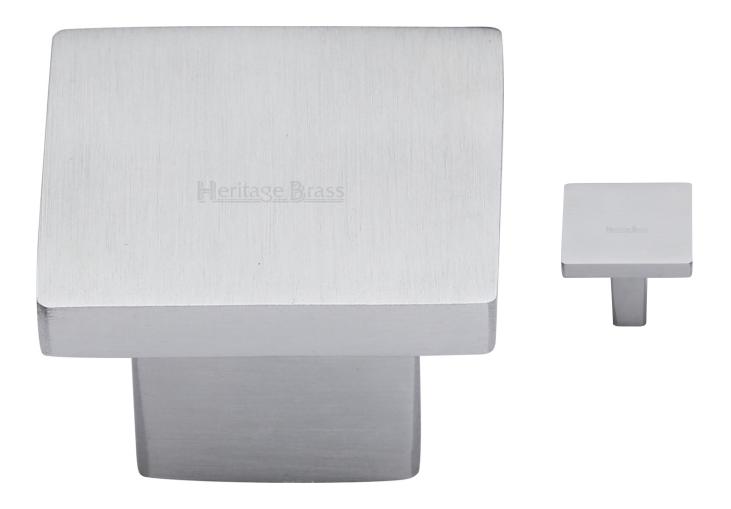

#### **Product Images**

#### Description

- Classic square cabinet knob
- This popular design is ideal for use on modern or contemporary units including, kitchen cabinet doors, wardrobes, cupboard doors and drawers