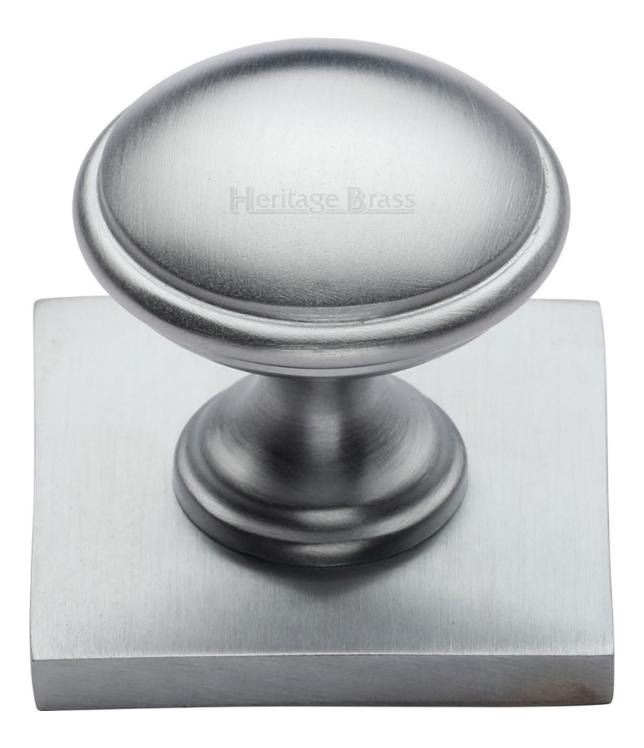

#### **Product Images**

#### **Description**

- Domed cabinet knob with square backplate
- This popular design is ideal for use on modern or contemporary units including, kitchen cabinet doors, wardrobes, cupboard doors and drawers