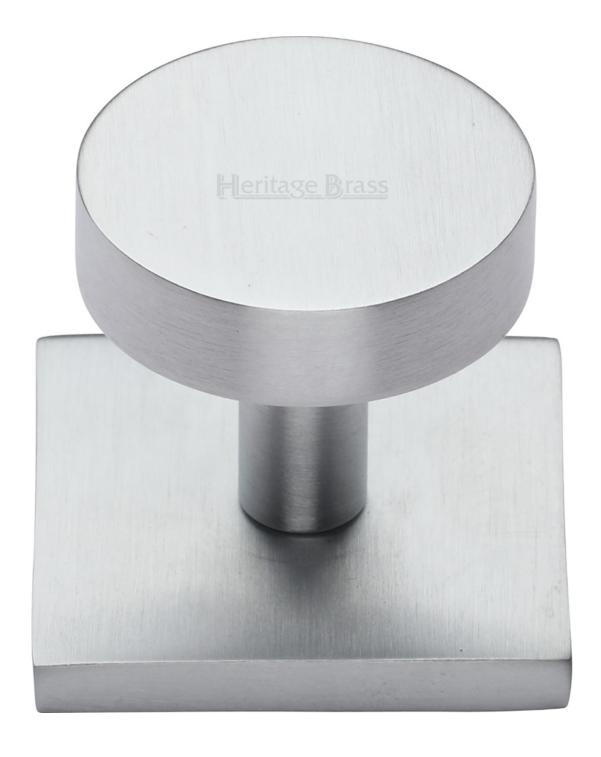

#### **Product Images**

#### **Description**

- Disc shaped cabinet knob with square backplate
- This popular design is ideal for use on modern or contemporary units including, kitchen cabinet doors, wardrobes, cupboard doors and drawers

## **Size Details**

| Item Code | Diameter | Base Size   | <b>Base Height</b> | Projection |
|-----------|----------|-------------|--------------------|------------|
| 50191.1   | 32mm     | 38mm x 38mm | 4mm                | 33mm       |