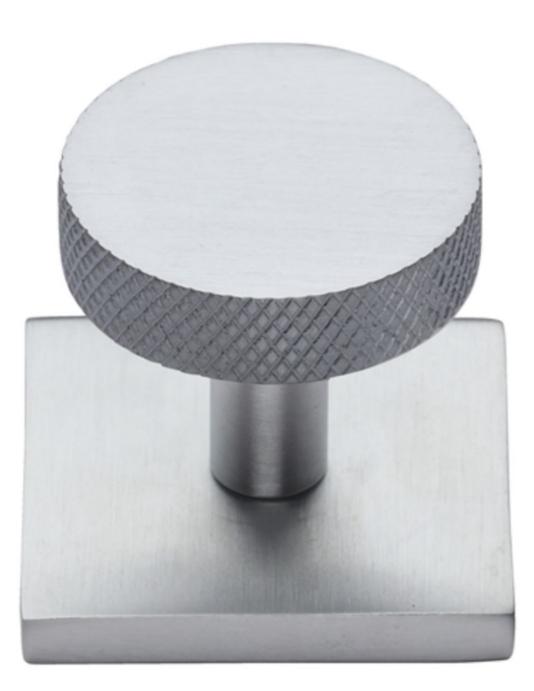

#### Knurled Disc Cabinet Knob With Square Backplate - 32mm Diameter - Satin Chrome

#### **Product Images**

- Knurled disc cabinet knob with square backplate
- This popular design is ideal for use on modern or contemporary units including, kitchen cabinet doors, wardrobes, cupboard doors and drawers