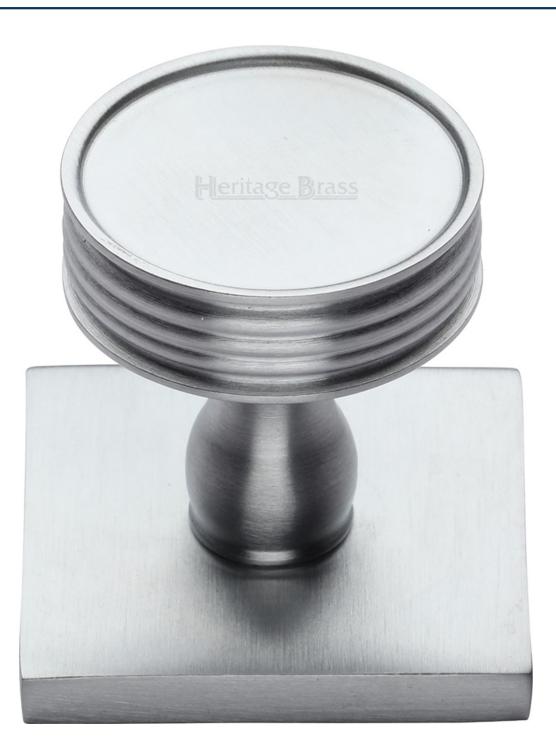

#### Stepped Disc Cabinet Knob With Square Backplate - 32mm Diameter - Satin Chrome

#### **Product Images**

- Stepped disc cabinet knob with square backplate
- This popular design is ideal for use on modern or contemporary units including, kitchen cabinet doors, wardrobes, cupboard doors and drawers