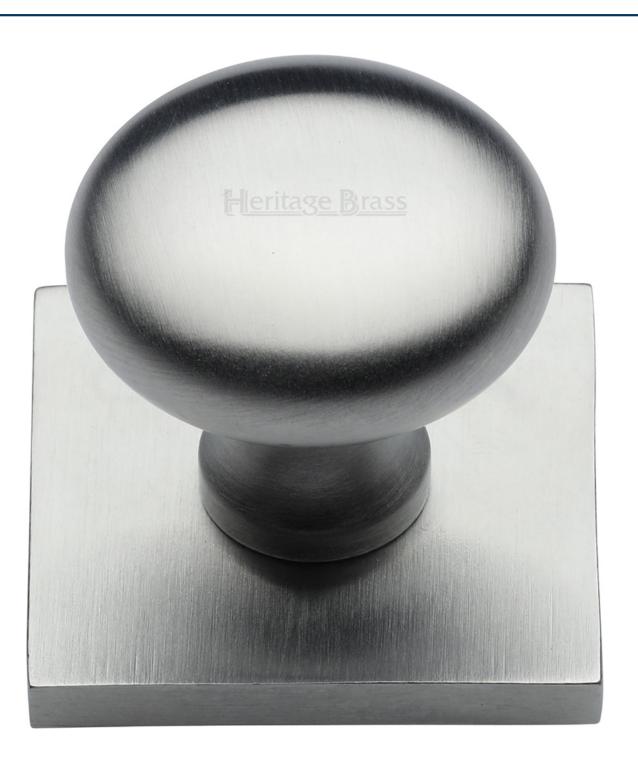

#### Round Mushroom Shaped Cabinet Knob With Square Backplate - 32mm Diameter - Satin Chrome

#### **Product Images**

- Round mushroom shaped cabinet knob with square backplate
- This popular design is ideal for use on modern or contemporary units including, kitchen cabinet doors, wardrobes, cupboard doors and drawers