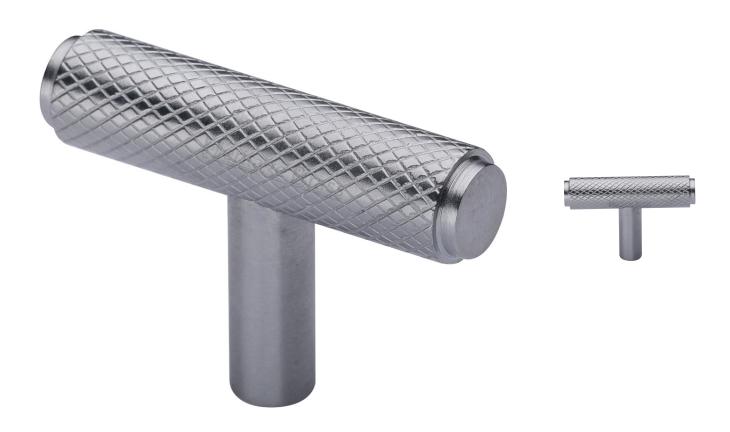

### Knurled T-Bar Cabinet Knob - 45mm x 11mm - Satin Chrome

### **Description**

- Knurled T-Bar design stepped cupboard door knob
- This popular design is ideal for use on modern or contemporary units including, kitchen cabinet doors, wardrobes, cupboard doors and drawers

## **Size Details**

| Item Code | Size        | Base Diameter | Projection |
|-----------|-------------|---------------|------------|
| 50195.1   | 45mm x 11mm | 8mm           | 30mm       |

## **Base Material**

• Made from solid brass

## **Finish**

• Satin Chrome