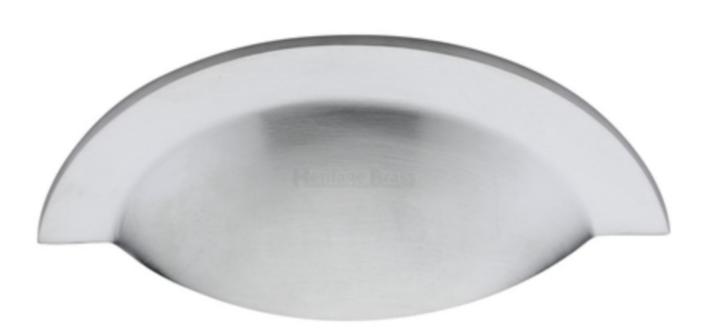

#### **Product Images**

#### Description

- Crescent shaped cup handle
- Rear fixing via supplied M4 fixing bolts
- This modern design cup handle is suitable for use on kitchen cabinet doors, wardrobes, cupboard doors and drawers.